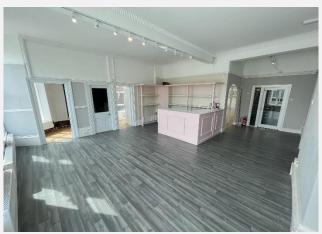

# Description

An exciting opportunity has arisen to lease a first floor retail unit in this prestigious and historic building in a prominent position in one of the main retail areas.

The former hair and beauty salon is 1,646 sq ft and comprises of a reception area, 5 beauty/treatment rooms, hair studio, kitchenette/office, WC and lift.

## Accommodation

First floor modern retail unit extending 1,646 sq ft with reception, large open plan areas, beauty/treatment rooms, kitchenette/office and WC.

Communal WC's, disabled WC and lift.