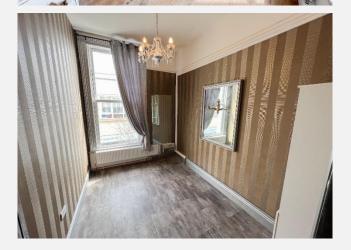

# Description

An exciting opportunity has arisen to lease a first floor retail unit in this prestigious and historic building in a prominent position in one of the main retail areas.

The former hair and beauty salon is 1,646 sq ft and comprises of a reception area, 5 beauty/treatment rooms, hair studio, kitchenette/office, WC and lift.

## Accommodation

First floor modern retail unit extending 1,646 sq ft with reception, large open plan areas, beauty/treatment rooms, kitchenette/office and WC.

Communal WC's, disabled WC and lift.