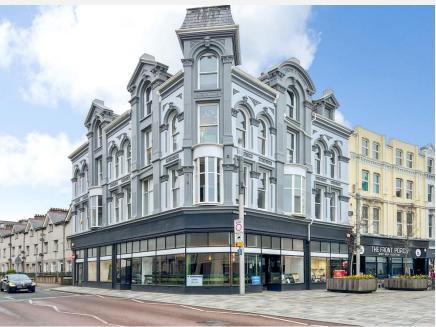

# **TO LET** MODERN RETAIL UNIT

First Floor Unit, 9-11 Duke Street, Douglas, Isle of Man, IM1 2BB Annual rental of £20,640 Excl.

- Situated in a prominent position
- Area: 1,646 sq ft
- Modern first floor unit
- Reception area, beauty/treatment rooms and kitchenette

# Description

An exciting opportunity has arisen to lease a first floor retail unit in this prestigious and historic building in a prominent position in one of the main retail areas.

The former hair and beauty salon is 1,646 sq ft and comprises of a reception area, 5 beauty/treatment rooms, hair studio, kitchenette/office, WC and lift.

## Location

9-11 Duke Street is situated in one of the main retail areas on the corner of Duke Street and Lord Street. Duke Street leads directly onto Strand Street.