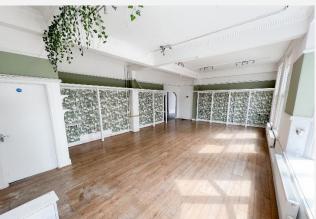

# Description

An exciting opportunity has arisen to lease a first floor retail unit in this prestigious and historic building in a prominent position in one of the main retail areas.

The former hair and beauty salon is 1,646 sq ft and comprises of a reception area, 5 beauty/treatment rooms, hair studio, kitchenette/office, WC and lift.

## Accommodation

First floor modern retail unit extending 1,646 sq ft with reception, large open plan areas, beauty/treatment rooms, kitchenette/office and WC.

Communal WC's, disabled WC and lift.